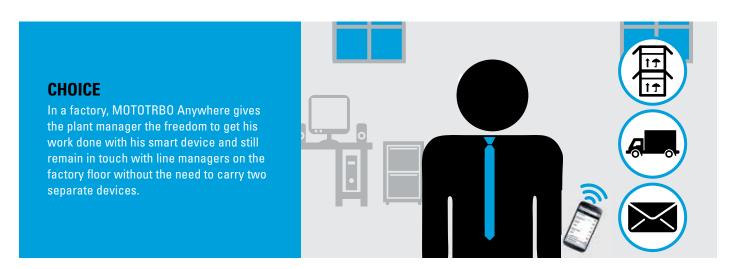

# **ENHANCE THEIR CHOICES**

In some situations, your workers can't carry a radio. Sometimes they are already carrying a smartphone and don't want to be burdened with a second device.

With MOTOTRBO Anywhere you have plenty of choices. Android or iOS devices, cellular or Wi-Fi, smartphone or tablet. Users simply download the MOTOTRBO Anywhere application and install it on their device. At the heart of the system, is the MOTOTRBO Anywhere server, which can be configured to accommodate your business — large or small. You can also upgrade the system later as you add more users.