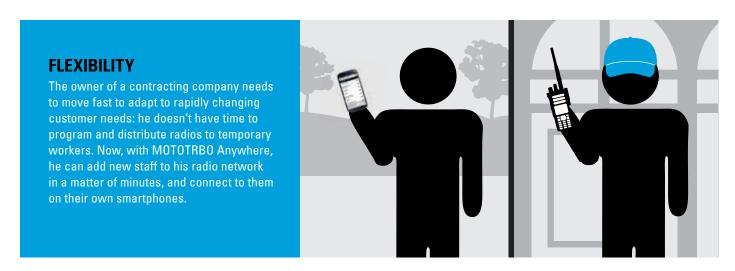

# ADD MORE FLEXIBILITY

Sometimes you need to reach new people quickly: visitors, contractors and VIPs. Sometimes you need to add new people to your operation when there are no spare radios available. Now you can use MOTOTRBO Anywhere to give those people immediate access to your system. All they need is an Internet connection and an Android or iOS mobile device.